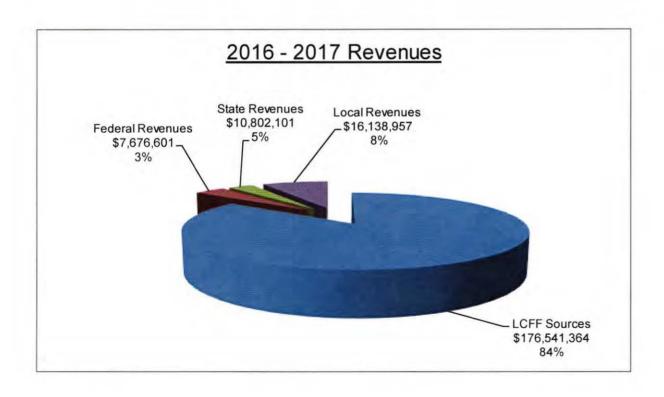

### ENROLLMENT / AVERAGE DAILY ATTENDANCE / LOCAL CONTROL FUNDING FORMULA—CONTINUED

LCFF funding totaling \$167,437,109 is comprised of the following sources:

- State Aid \$91,832,836
- Property Taxes \$44,978,005
- Education Protection Act \$30,626,268

Total LCFF Sources are equal to \$167,654,655.

#### **FEDERAL REVENUES**

2015-2016 Second Interim Federal Revenues reflect current year awards and applicable carryover and include:

| Resource<br>Code | Description                                                         | Allocation  |
|------------------|---------------------------------------------------------------------|-------------|
| 0000             | Other Federal                                                       | \$33,739    |
| 0310             | Medi-Cal Administrative Activities                                  | \$710,626   |
| 3010             | NCLB: Title I                                                       | \$2,204,330 |
| 3310             | Special Ed: IDEA Basic Local Assistance Entitlement                 | \$3,855,016 |
| 3311             | Special Ed: IDEA Basic Local Assistance Entitlement Private Schools | \$1,384     |
| 3315             | Special Ed: IDEA Preschool Grants                                   | \$83,462    |
| 3320             | Special Ed: IDEA Preschool Local Entitlement                        | \$203,962   |
| 3327             | Special Ed: IDEA MH Reimbursement                                   | \$106,706   |
| 3345             | Special Ed: IDEA Preschool Staff Development                        | \$903       |
| 3550             | Vocational Programs: Voc & Applied Technology                       | \$108,964   |
| 4035             | NCLB Title II Improving Teacher Quality                             | \$241,904   |
| 5640             | Medi-Cal LEA Billing                                                | \$375,000   |
| 5920             | Elementary School Counseling Grant                                  | \$380,834   |
|                  | Total Federal Revenues                                              | \$8,306,830 |

| Resource Code | Description                                         | Allocation   |
|---------------|-----------------------------------------------------|--------------|
| 0000          | Testing/Assessments                                 | \$12,365     |
| 0000          | Mandated Cost / Mandated Cost Block Grant           | \$830,380    |
| 0000          | One-Time Funds for Outstanding Mandated Cost Claims | \$11,431,768 |
| 1100          | Lottery                                             | \$3,191,429  |
| 6264          | Educator Effectiveness Funding                      | \$1,528,766  |
| 6300          | Lottery Prop 20                                     | \$980,194    |
| 6378          | CA Health & Science Capacity Building Project       | \$49,472     |
| 6512          | Special Ed Mental Health                            | \$1,287,627  |
| 6520          | Special Ed Workability                              | \$61,009     |
| 6690          | Tobacco Use and Prevention                          | \$3,423      |
| 7690          | STRS on Behalf Pension Contribution                 | \$4,520,570  |
|               | Total State Revenues                                | \$23,897,003 |

| Resource Code | Description                      | Allocation   |
|---------------|----------------------------------|--------------|
| 0000          | Leases & Rentals                 | \$325,000    |
| 0000          | Interest                         | \$100,000    |
| 0000          | Other Income                     | \$412,792    |
| 0200          | Safety Credits Reimbursements    | \$994,728    |
| 0600          | Donation Revenue                 | \$375,000    |
| 0605          | Safety Awards                    | \$19,000     |
| 0620          | Non Resident Student Fees        | \$740,360    |
| 0705          | Transportation Services          | \$270,000    |
| 0991          | Bill to Outside Agencies         | \$950,000    |
| 6382          | California Career Pathways Trust | \$338,846    |
| 6500          | Selpa Transfer from COE          | \$10,911,800 |
| 6501          | Low Incidence                    | \$56,972     |
| 9986          | Redevelopment Revenues           | \$517,457    |
|               | Total Local Revenues             | \$16,011,955 |

#### **REVENUES**

2015-2016 Second Interim Revenues are projected at \$215,870,443.