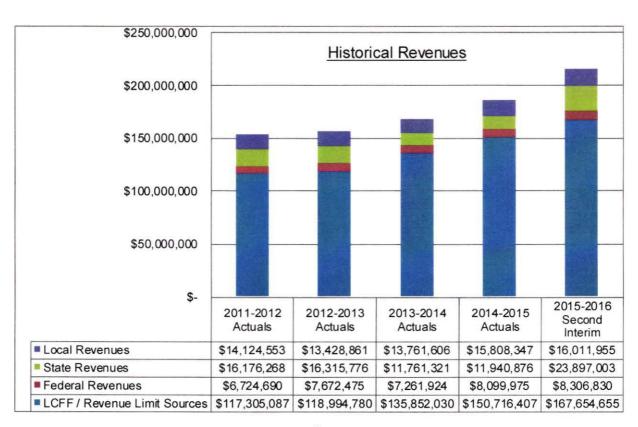

### ENROLLMENT / AVERAGE DAILY ATTENDANCE / LOCAL CONTROL FUNDING FORMULA—CONTINUED

LCFF funding totaling \$167,437,109 is comprised of the following sources:

- State Aid \$91,832,836
- Property Taxes \$44,978,005
- Education Protection Act \$30,626,268

Total LCFF Sources are equal to \$167,654,655.

#### **FEDERAL REVENUES**

2015-2016 Second Interim Federal Revenues reflect current year awards and applicable carryover and include:

| Resource<br>Code | Description                                                         | Allocation  |
|------------------|---------------------------------------------------------------------|-------------|
| 0000             | Other Federal                                                       | \$33,739    |
| 0310             | Medi-Cal Administrative Activities                                  | \$710,626   |
| 3010             | NCLB: Title I                                                       | \$2,204,330 |
| 3310             | Special Ed: IDEA Basic Local Assistance Entitlement                 | \$3,855,016 |
| 3311             | Special Ed: IDEA Basic Local Assistance Entitlement Private Schools | \$1,384     |
| 3315             | Special Ed: IDEA Preschool Grants                                   | \$83,462    |
| 3320             | Special Ed: IDEA Preschool Local Entitlement                        | \$203,962   |
| 3327             | Special Ed: IDEA MH Reimbursement                                   | \$106,706   |
| 3345             | Special Ed: IDEA Preschool Staff Development                        | \$903       |
| 3550             | Vocational Programs: Voc & Applied Technology                       | \$108,964   |
| 4035             | NCLB Title II Improving Teacher Quality                             | \$241,904   |
| 5640             | Medi-Cal LEA Billing                                                | \$375,000   |
| 5920             | Elementary School Counseling Grant                                  | \$380,834   |
|                  | Total Federal Revenues                                              | \$8,306,830 |

| Resource Code | Description                                         | Allocation   |
|---------------|-----------------------------------------------------|--------------|
| 0000          | Testing/Assessments                                 | \$12,365     |
| 0000          | Mandated Cost / Mandated Cost Block Grant           | \$830,380    |
| 0000          | One-Time Funds for Outstanding Mandated Cost Claims | \$11,431,768 |
| 1100          | Lottery                                             | \$3,191,429  |
| 6264          | Educator Effectiveness Funding                      | \$1,528,766  |
| 6300          | Lottery Prop 20                                     | \$980,194    |
| 6378          | CA Health & Science Capacity Building Project       | \$49,472     |
| 6512          | Special Ed Mental Health                            | \$1,287,627  |
| 6520          | Special Ed Workability                              | \$61,009     |
| 6690          | Tobacco Use and Prevention                          | \$3,423      |
| 7690          | STRS on Behalf Pension Contribution                 | \$4,520,570  |
|               | Total State Revenues                                | \$23,897,003 |

| Resource Code | Description                      | Allocation   |
|---------------|----------------------------------|--------------|
| 0000          | Leases & Rentals                 | \$325,000    |
| 0000          | Interest                         | \$100,000    |
| 0000          | Other Income                     | \$412,792    |
| 0200          | Safety Credits Reimbursements    | \$994,728    |
| 0600          | Donation Revenue                 | \$375,000    |
| 0605          | Safety Awards                    | \$19,000     |
| 0620          | Non Resident Student Fees        | \$740,360    |
| 0705          | Transportation Services          | \$270,000    |
| 0991          | Bill to Outside Agencies         | \$950,000    |
| 6382          | California Career Pathways Trust | \$338,846    |
| 6500          | Selpa Transfer from COE          | \$10,911,800 |
| 6501          | Low Incidence                    | \$56,972     |
| 9986          | Redevelopment Revenues           | \$517,457    |
|               | Total Local Revenues             | \$16,011,955 |

#### **REVENUES**

2015-2016 Second Interim Revenues are projected at \$215,870,443.