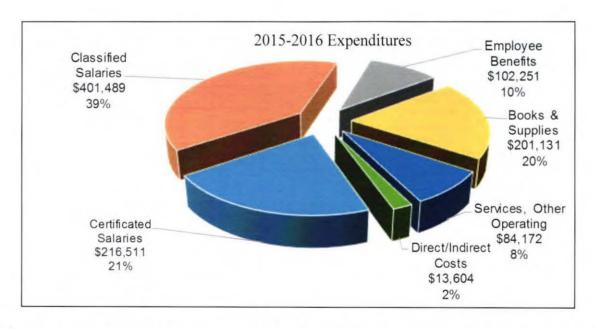

#### Salaries and Benefits

- . The 2015-2016 Second Interim includes the following FTEs:
  - Certificated Teachers 993.2
  - ° Classified 751.5
  - Management/Support 140.0
- Certificated Staffing Ratios to develop initial 2015-2016 general education staffing requirements:
  - TK/K-3 Grades—Individual site Grade Span Adjustment calculations were utilized for staffing
  - º 4-5 Grades-32:1
  - º 6-8 Grades-31:1
  - 9-12 Grades—31:1 Core Subjects, 60:1 Physical Education, 38:1 Electives
- Classified staffing ratios—These ratios do not include crossing guards, custodians, technology assistants or special education staff. All staffing requirements for special education are determined by Education Code and/or contract requirements.
  - Basic Hours—28:1 Elementary, 26:1 Middle Schools, 23:1 High Schools
  - Supplemental—33:1 Elementary, 48:1 Middle Schools, 38:1 High Schools
- · Statutory Benefits and Health and Welfare
  - STRS Rate increase of 1.85% from 8.88% to 10.73%
    - Projected increase equal to \$1.8M
  - PERS Rate increase of .076% from 11.771% to 11.847%
    - Projected increase equal to \$25K
  - Workers Comp Rate increase of .154% from 2.446% to 2.6%
  - Certificated total statutory benefit rate equal to 14.83%
  - Classified total statutory benefit rate equal to 22.147%
  - Health and welfare cap at \$9,275 per FTE
- Governmental Accounting Standards Board (GASB) 68 requires districts to record their proportionate share of the STRS pension liability. Second Interim includes revenue and expenditure budgets in the restricted General Fund equal to a projected liability of \$4,520,570.
- Step and Column at Adopted Budget
  - All certificated employees \$1,574,733 plus statutory benefits of \$233,533 for a total of \$1,808,266
  - All classified employees \$241,082 plus statutory benefits of \$53,209 for a total of \$294,291
- Retiree Benefits are projected at \$619,587 and include additional retirees from the 2014-2015 Supplemental Employees Retirement Program
- The budget also includes approximately \$4.4M in district paid salaries and benefits for substitutes, athletic stipends, home hospital instruction, Saturday school instruction, class size compensation, AB1522 paid sick leave for substitutes, summer school instruction
- Salary and benefit projections of \$177,219,669 are equal to 86.72% of total expenditures.

#### **EXPENDITURES—DISCRETIONARY BUDGETS**

Site discretionary budgets are funded at the allocation rates listed below and October CBEDS student enrollment number. Department budget allocations have been included at prior year funding levels.

#### Other expenditures include:

- Utilities including gas, electricity, sewer, telephones, waste disposal and hazardous waste disposal have been budgeted at \$4,350,000
- Annual payments for Early Retirement Incentive Programs: the first annual payment in the amount of \$1,654,834 for the 2014-2015 program and the fourth annual payment of five in the amount of \$648,403 for the 2011-2012 program
- Long term debt expenditures have been budgeted at \$609,763. Payments for long term debt include the cost of the District Support Center COP
- Operating leases for district paid copiers and click charges are budgeted at \$658,100
- Murrieta Valley Unified School District's approved indirect cost rate for 2015-2016 is 5.28% and will provide an estimated \$748,161 to the unrestricted general fund from restricted resources and other district funds

Total 2015-2016 Second Interim Expenditures are projected at \$204,348,034.