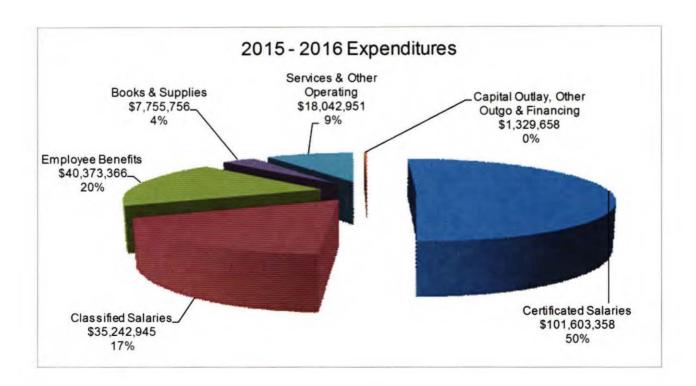

#### Salaries and Benefits

- . The 2015-2016 Second Interim includes the following FTEs:
  - Certificated Teachers 993.2
  - ° Classified 751.5
  - Management/Support 140.0
- Certificated Staffing Ratios to develop initial 2015-2016 general education staffing requirements:
  - TK/K-3 Grades—Individual site Grade Span Adjustment calculations were utilized for staffing
  - º 4-5 Grades-32:1
  - º 6-8 Grades-31:1
  - 9-12 Grades—31:1 Core Subjects, 60:1 Physical Education, 38:1 Electives
- Classified staffing ratios—These ratios do not include crossing guards, custodians, technology assistants or special education staff. All staffing requirements for special education are determined by Education Code and/or contract requirements.
  - Basic Hours—28:1 Elementary, 26:1 Middle Schools, 23:1 High Schools
  - Supplemental—33:1 Elementary, 48:1 Middle Schools, 38:1 High Schools
- · Statutory Benefits and Health and Welfare
  - STRS Rate increase of 1.85% from 8.88% to 10.73%
    - Projected increase equal to \$1.8M
  - PERS Rate increase of .076% from 11.771% to 11.847%
    - Projected increase equal to \$25K
  - Workers Comp Rate increase of .154% from 2.446% to 2.6%
  - Certificated total statutory benefit rate equal to 14.83%
  - Classified total statutory benefit rate equal to 22.147%
  - Health and welfare cap at \$9,275 per FTE
- Governmental Accounting Standards Board (GASB) 68 requires districts to record their proportionate share of the STRS pension liability. Second Interim includes revenue and expenditure budgets in the restricted General Fund equal to a projected liability of \$4,520,570.
- Step and Column at Adopted Budget
  - All certificated employees \$1,574,733 plus statutory benefits of \$233,533 for a total of \$1,808,266
  - All classified employees \$241,082 plus statutory benefits of \$53,209 for a total of \$294,291
- Retiree Benefits are projected at \$619,587 and include additional retirees from the 2014-2015 Supplemental Employees Retirement Program
- The budget also includes approximately \$4.4M in district paid salaries and benefits for substitutes, athletic stipends, home hospital instruction, Saturday school instruction, class size compensation, AB1522 paid sick leave for substitutes, summer school instruction
- Salary and benefit projections of \$177,219,669 are equal to 86.72% of total expenditures.

Total 2015-2016 Second Interim Expenditures are projected at \$204,348,034.

### 

| Description                                                                                                  | Obj<br>Resource Codes Cod |      | Original Budget<br>(A) | Board Approved<br>Operating Budget<br>(B) | Actuals To Date<br>(C) | Projected Year<br>Totals<br>(D) | Difference<br>(Col B & D)<br>(E) | % Diff<br>(E/B)<br>(F) |
|--------------------------------------------------------------------------------------------------------------|---------------------------|------|------------------------|-------------------------------------------|------------------------|---------------------------------|----------------------------------|------------------------|
| A. REVENUES                                                                                                  |                           |      |                        |                                           |                        |                                 |                                  |                        |
| 1) LCFF Sources                                                                                              | 8010-                     | 8099 | 167,090,793.00         | 166,672,587.00                            | 112,576,467.60         | 167,654,655.00                  | 982,068.00                       | 0.6%                   |
| 2) Federal Revenue                                                                                           | 8100-                     | 8299 | 7,763,135.00           | 8,153,598.00                              | 2,177,849.03           | 8,306,830.00                    | 153,232.00                       | 1.9%                   |
| 3) Other State Revenue                                                                                       | 8300-                     | 8599 | 18,840,251.00          | 19,269,715.00                             | 13,540,734.71          | 23,897,003.00                   | 4,627,288.00                     | 24.0%                  |
| 4) Other Local Revenue                                                                                       | 8600-                     | 8799 | 15,019,448.00          | 15,880,750.00                             | 7,934,881.38           | 16,011,955.00                   | 131,205.00                       | 0.8%                   |
| 5) TOTAL, REVENUES                                                                                           |                           |      | 208,713,627.00         | 209,976,650.00                            | 136,229,932.72         | 215,870,443.00                  |                                  |                        |
| B. EXPENDITURES                                                                                              |                           |      |                        |                                           |                        |                                 |                                  |                        |
| 1) Certificated Salaries                                                                                     | 1000-                     | 1999 | 96,496,791.00          | 101,909,851.01                            | 58,030,034.83          | 101,603,358.00                  | 306,493.01                       | 0.3%                   |
| 2) Classified Salaries                                                                                       | 2000-                     | 2999 | 33,944,699.00          | 35,042,033.00                             | 19,436,719.07          | 35,242,945.00                   | (200,912.00)                     | -0.6%                  |
| 3) Employee Benefits                                                                                         | 3000-                     | 3999 | 35,193,705.00          | 36,072,106.00                             | 20,711,714.64          | 40,373,366.00                   | (4,301,260.00)                   | -11.9%                 |
| 4) Books and Supplies                                                                                        | 4000-                     | 4999 | 6,478,728.00           | 7,323,924.99                              | 3,447,681.93           | 7,755,756.00                    | (431,831.01)                     | -5.9%                  |
| 5) Services and Other Operating Expenditures                                                                 | 5000-                     | 5999 | 17,245,571.00          | 18,178,637.00                             | 9,469,324.37           | 18,042,951.00                   | 135,686.00                       | 0.7%                   |
| 6) Capital Outlay                                                                                            | 6000-                     | 6999 | 330,997.00             | 918,420.00                                | 359,283.34             | 1,065,689.00                    | (147,269.00)                     | -16.0%                 |
| Other Outgo (excluding Transfers of Indirect Costs)                                                          | 7100-<br>7400-            |      | 771,763.00             | 771,763.00                                | 617,147.50             | 771,763.00                      | 0.00                             | 0.0%                   |
| 8) Other Outgo - Transfers of Indirect Costs                                                                 | 7300-                     | 7399 | (503,056.00)           | (505,898.00)                              | 0.00                   | (507,794.00)                    | 1,896.00                         | -0.4%                  |
| 9) TOTAL, EXPENDITURES                                                                                       |                           |      | 189,959,198.00         | 199,710,837.00                            | 112,071,905.68         | 204,348,034.00                  |                                  |                        |
| C. EXCESS (DEFICIENCY) OF REVENUES<br>OVER EXPENDITURES BEFORE OTHER<br>FINANCING SOURCES AND USES (A5 - B9) |                           |      | 18,754,429.00          | 10,265,813.00                             | 24,158,027.04          | 11,522,409.00                   |                                  |                        |
| D. OTHER FINANCING SOURCES/USES                                                                              |                           |      |                        |                                           |                        |                                 |                                  |                        |
| Interfund Transfers     a) Transfers in                                                                      | 8900-                     | 8929 | 0.00                   | 0.00                                      | 0.00                   | 0.00                            | 0.00                             | 0.0%                   |
| b) Transfers Out                                                                                             | 7600-                     | 7629 | 0.00                   | 0.00                                      | 0.00                   | 0.00                            | 0.00                             | 0.0%                   |
| Other Sources/Uses     a) Sources                                                                            | 8930-                     | 8979 | 0.00                   | 0.00                                      | 0.00                   | 0.00                            | 0.00                             | 0.0%                   |
| b) Uses                                                                                                      | 7630-                     | 7699 | 0.00                   | 0.00                                      | 0.00                   | 0.00                            | 0.00                             | 0.0%                   |
| 3) Contributions                                                                                             | 8980-                     | 8999 | 0.00                   | 0.00                                      | 0.00                   | 0.00                            | 0.00                             | 0.0%                   |
| 4) TOTAL, OTHER FINANCING SOURCES/US                                                                         | FS                        |      | 0.00                   | 0.00                                      | 0.00                   | 0.00                            |                                  |                        |