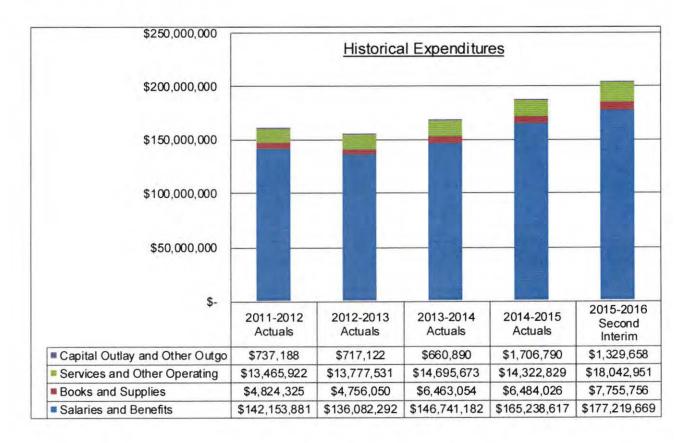

#### Salaries and Benefits

- . The 2015-2016 Second Interim includes the following FTEs:
  - Certificated Teachers 993.2
  - ° Classified 751.5
  - Management/Support 140.0
- Certificated Staffing Ratios to develop initial 2015-2016 general education staffing requirements:
  - TK/K-3 Grades—Individual site Grade Span Adjustment calculations were utilized for staffing
  - º 4-5 Grades-32:1
  - º 6-8 Grades-31:1
  - 9-12 Grades—31:1 Core Subjects, 60:1 Physical Education, 38:1 Electives
- Classified staffing ratios—These ratios do not include crossing guards, custodians, technology assistants or special education staff. All staffing requirements for special education are determined by Education Code and/or contract requirements.
  - Basic Hours—28:1 Elementary, 26:1 Middle Schools, 23:1 High Schools
  - Supplemental—33:1 Elementary, 48:1 Middle Schools, 38:1 High Schools
- · Statutory Benefits and Health and Welfare
  - STRS Rate increase of 1.85% from 8.88% to 10.73%
    - Projected increase equal to \$1.8M
  - PERS Rate increase of .076% from 11.771% to 11.847%
    - Projected increase equal to \$25K
  - Workers Comp Rate increase of .154% from 2.446% to 2.6%
  - Certificated total statutory benefit rate equal to 14.83%
  - Classified total statutory benefit rate equal to 22.147%
  - Health and welfare cap at \$9,275 per FTE
- Governmental Accounting Standards Board (GASB) 68 requires districts to record their proportionate share of the STRS pension liability. Second Interim includes revenue and expenditure budgets in the restricted General Fund equal to a projected liability of \$4,520,570.
- Step and Column at Adopted Budget
  - All certificated employees \$1,574,733 plus statutory benefits of \$233,533 for a total of \$1,808,266
  - All classified employees \$241,082 plus statutory benefits of \$53,209 for a total of \$294,291
- Retiree Benefits are projected at \$619,587 and include additional retirees from the 2014-2015 Supplemental Employees Retirement Program
- The budget also includes approximately \$4.4M in district paid salaries and benefits for substitutes, athletic stipends, home hospital instruction, Saturday school instruction, class size compensation, AB1522 paid sick leave for substitutes, summer school instruction
- Salary and benefit projections of \$177,219,669 are equal to 86.72% of total expenditures.

Total 2015-2016 Second Interim Expenditures are projected at \$204,348,034.