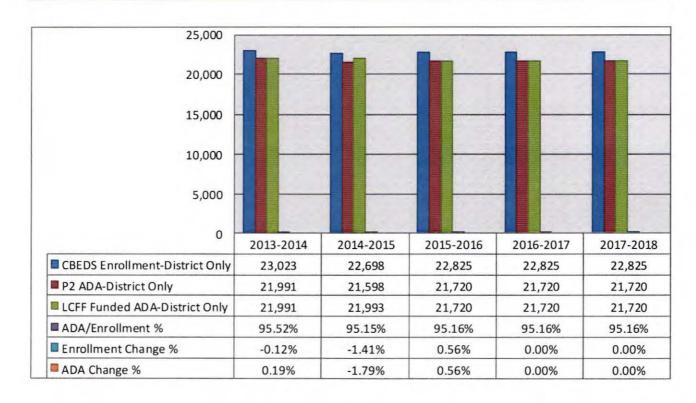

#### ENROLLMENT / AVERAGE DAILY ATTENDANCE / LOCAL CONTROL FUNDING FORMULA

Fiscal Year 2015-2016 is the third year of the eight year LCFF (Local Control Funding Formula) phase in. LCFF calculators provided by Fiscal Crisis and Management Assistance Team were utilized for District projections. The following information details the components of LCFF and district calculations:

- Grade Span Base Grants Per ADA—TK/K-3, 4-6, 7-8, 9-12
- Base Grant Add-On's—TK/K-3 Class Size Averages and 9-12 Career Technical Education
- Supplemental and Concentration Grant Increases based on Unduplicated Student Counts:
  - English Learners, Free and Reduced Price Meal Program, Foster Youth
  - District Unduplicated Pupil Count three year rolling average 34.21%
- Cost of Living Adjustment 1.02%
- California Department of Education February 2016 P1 Apportionment Summary Gap Funding Rate 50.50%
- District October CalPads Enrollment 22,825
- District Projected P2 ADA 21,720
- Districts are funded on the greater of prior year ADA or current year ADA
  - LCFF Funded ADA 21,734
    - Includes 14 ADA County Programs
    - Budget includes transfer ADA costs to Riverside County Office of Education for county programs

### ENROLLMENT / AVERAGE DAILY ATTENDANCE / LOCAL CONTROL FUNDING FORMULA—CONTINUED

#### Historical Enrollment and P2 Average Daily Attendance

| LCFF Factors                                                                  | K-3          | 4-6          | 7-8          | 9-12         | Total         |
|-------------------------------------------------------------------------------|--------------|--------------|--------------|--------------|---------------|
| Base Grant                                                                    | \$7,083      | \$7,189      | \$7,403      | \$8,578      |               |
| Grade Span Adjustment                                                         | \$737        |              |              | \$223        |               |
| Supplemental Add-On at 34.21% -<br>3 Year Average Unduplicated Pupil<br>Count | \$535        | \$492        | \$507        | \$602        |               |
| Funded ADA including County<br>Programs ADA                                   | 5,558.67     | 4,761.74     | 3,427.31     | 7,985.89     | 21,733.61     |
| LCFF Grade Level Funding                                                      | \$46,442,935 | \$36,574,312 | \$27,108,354 | \$75,092,637 | \$185,218,238 |
| Transportation Funding                                                        |              |              |              |              | \$88,659      |
| 2015-2016 LCFF Target Funding                                                 |              |              |              |              | \$185,306,897 |
| LCFF Floor                                                                    |              |              |              |              | \$149,206,849 |
| LCFF Funding Gap                                                              |              |              |              |              | \$36,100,048  |
| 50.50% Funding Gap                                                            |              |              |              |              | \$18,230,260  |
| 2015-2016 LCFF Funding                                                        |              |              |              |              | \$167,437,109 |