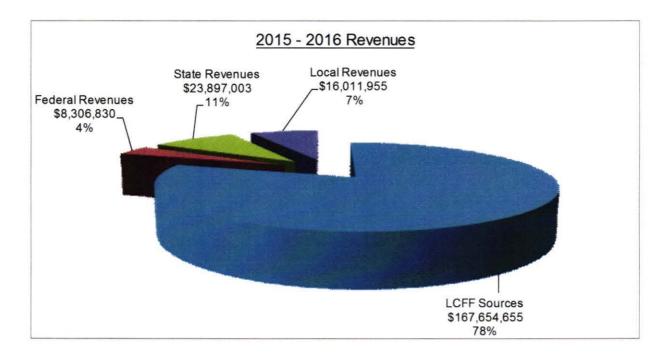

### ENROLLMENT / AVERAGE DAILY ATTENDANCE / LOCAL CONTROL FUNDING FORMULA—CONTINUED

LCFF funding totaling \$167,437,109 is comprised of the following sources:

- State Aid \$91,832,836
- Property Taxes \$44,978,005
- Education Protection Act \$30,626,268

Total LCFF Sources are equal to \$167,654,655.

#### **FEDERAL REVENUES**

2015-2016 Second Interim Federal Revenues reflect current year awards and applicable carryover and include:

| Resource<br>Code | Description                                                         | Allocation  |
|------------------|---------------------------------------------------------------------|-------------|
| 0000             | Other Federal                                                       | \$33,739    |
| 0310             | Medi-Cal Administrative Activities                                  | \$710,626   |
| 3010             | NCLB: Title I                                                       | \$2,204,330 |
| 3310             | Special Ed: IDEA Basic Local Assistance Entitlement                 | \$3,855,016 |
| 3311             | Special Ed: IDEA Basic Local Assistance Entitlement Private Schools | \$1,384     |
| 3315             | Special Ed: IDEA Preschool Grants                                   | \$83,462    |
| 3320             | Special Ed: IDEA Preschool Local Entitlement                        | \$203,962   |
| 3327             | Special Ed: IDEA MH Reimbursement                                   | \$106,706   |
| 3345             | Special Ed: IDEA Preschool Staff Development                        | \$903       |
| 3550             | Vocational Programs: Voc & Applied Technology                       | \$108,964   |
| 4035             | NCLB Title II Improving Teacher Quality                             | \$241,904   |
| 5640             | Medi-Cal LEA Billing                                                | \$375,000   |
| 5920             | Elementary School Counseling Grant                                  | \$380,834   |
|                  | Total Federal Revenues                                              | \$8,306,830 |

| Resource Code | Description                                         | Allocation   |
|---------------|-----------------------------------------------------|--------------|
| 0000          | Testing/Assessments                                 | \$12,365     |
| 0000          | Mandated Cost / Mandated Cost Block Grant           | \$830,380    |
| 0000          | One-Time Funds for Outstanding Mandated Cost Claims | \$11,431,768 |
| 1100          | Lottery                                             | \$3,191,429  |
| 6264          | Educator Effectiveness Funding                      | \$1,528,766  |
| 6300          | Lottery Prop 20                                     | \$980,194    |
| 6378          | CA Health & Science Capacity Building Project       | \$49,472     |
| 6512          | Special Ed Mental Health                            | \$1,287,627  |
| 6520          | Special Ed Workability                              | \$61,009     |
| 6690          | Tobacco Use and Prevention                          | \$3,423      |
| 7690          | STRS on Behalf Pension Contribution                 | \$4,520,570  |
|               | Total State Revenues                                | \$23,897,003 |

| Resource Code | Description                      | Allocation   |
|---------------|----------------------------------|--------------|
| 0000          | Leases & Rentals                 | \$325,000    |
| 0000          | Interest                         | \$100,000    |
| 0000          | Other Income                     | \$412,792    |
| 0200          | Safety Credits Reimbursements    | \$994,728    |
| 0600          | Donation Revenue                 | \$375,000    |
| 0605          | Safety Awards                    | \$19,000     |
| 0620          | Non Resident Student Fees        | \$740,360    |
| 0705          | Transportation Services          | \$270,000    |
| 0991          | Bill to Outside Agencies         | \$950,000    |
| 6382          | California Career Pathways Trust | \$338,846    |
| 6500          | Selpa Transfer from COE          | \$10,911,800 |
| 6501          | Low Incidence                    | \$56,972     |
| 9986          | Redevelopment Revenues           | \$517,457    |
|               | Total Local Revenues             | \$16,011,955 |

#### **REVENUES**

2015-2016 Second Interim Revenues are projected at \$215,870,443.