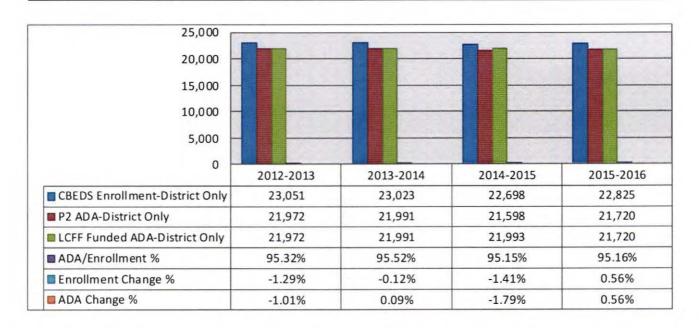

#### ENROLLMENT / AVERAGE DAILY ATTENDANCE / LOCAL CONTROL FUNDING FORMULA

Fiscal Year 2015-2016 is the third year of the eight year LCFF (Local Control Funding Formula) phase in. LCFF calculators provided by Fiscal Crisis and Management Assistance Team were utilized for District projections. The following information details the components of LCFF and district calculations:

- Grade Span Base Grants Per ADA—TK/K-3, 4-6, 7-8, 9-12
- Base Grant Add-On's—TK/K-3 Class Size Averages and 9-12 Career Technical Education
- Supplemental and Concentration Grant Increases based on Unduplicated Student Counts:
  - English Learners, Free and Reduced Price Meal Program, Foster Youth
  - District Unduplicated Pupil Count three year rolling average 34.21%
- Cost of Living Adjustment 1.02%
- California Department of Education February 2016 P1 Apportionment Summary Gap Funding Rate 50.50%
- District October CalPads Enrollment 22,825
- District Projected P2 ADA 21,720
- Districts are funded on the greater of prior year ADA or current year ADA
  - LCFF Funded ADA 21,734
    - Includes 14 ADA County Programs
    - Budget includes transfer ADA costs to Riverside County Office of Education for county programs

#### Historical Enrollment and P2 Average Daily Attendance

| LCFF Factors                                                                  | K-3          | 4-6          | 7-8          | 9-12         | Total         |
|-------------------------------------------------------------------------------|--------------|--------------|--------------|--------------|---------------|
| Base Grant                                                                    | \$7,083      | \$7,189      | \$7,403      | \$8,578      |               |
| Grade Span Adjustment                                                         | \$737        |              |              | \$223        |               |
| Supplemental Add-On at 34.21% -<br>3 Year Average Unduplicated Pupil<br>Count | \$535        | \$492        | \$507        | \$602        |               |
| Funded ADA including County<br>Programs ADA                                   | 5,558.67     | 4,761.74     | 3,427.31     | 7,985.89     | 21,733.61     |
| LCFF Grade Level Funding                                                      | \$46,442,935 | \$36,574,312 | \$27,108,354 | \$75,092,637 | \$185,218,238 |
| Transportation Funding                                                        |              |              |              |              | \$88,659      |
| 2015-2016 LCFF Target Funding                                                 |              |              |              |              | \$185,306,897 |
| LCFF Floor                                                                    |              |              |              |              | \$149,206,849 |
| LCFF Funding Gap                                                              |              |              |              |              | \$36,100,048  |
| 50.50% Funding Gap                                                            |              |              |              |              | \$18,230,260  |
| 2015-2016 LCFF Funding                                                        |              |              |              |              | \$167,437,109 |