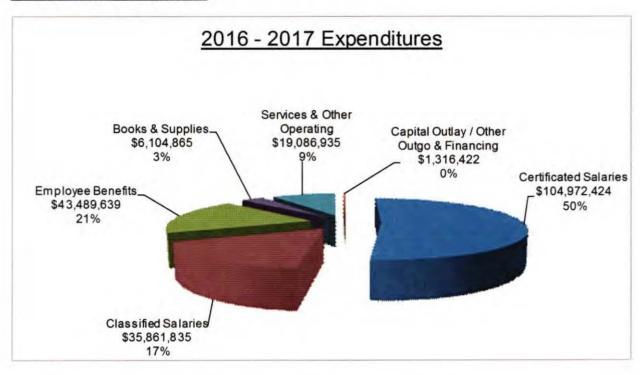

#### Salaries and Benefits

- . The 2015-2016 Second Interim includes the following FTEs:
  - Certificated Teachers 993.2
  - ° Classified 751.5
  - Management/Support 140.0
- Certificated Staffing Ratios to develop initial 2015-2016 general education staffing requirements:
  - TK/K-3 Grades—Individual site Grade Span Adjustment calculations were utilized for staffing
  - º 4-5 Grades-32:1
  - º 6-8 Grades-31:1
  - 9-12 Grades—31:1 Core Subjects, 60:1 Physical Education, 38:1 Electives
- Classified staffing ratios—These ratios do not include crossing guards, custodians, technology assistants or special education staff. All staffing requirements for special education are determined by Education Code and/or contract requirements.
  - Basic Hours—28:1 Elementary, 26:1 Middle Schools, 23:1 High Schools
  - Supplemental—33:1 Elementary, 48:1 Middle Schools, 38:1 High Schools
- · Statutory Benefits and Health and Welfare
  - STRS Rate increase of 1.85% from 8.88% to 10.73%
    - Projected increase equal to \$1.8M
  - PERS Rate increase of .076% from 11.771% to 11.847%
    - Projected increase equal to \$25K
  - Workers Comp Rate increase of .154% from 2.446% to 2.6%
  - Certificated total statutory benefit rate equal to 14.83%
  - Classified total statutory benefit rate equal to 22.147%
  - Health and welfare cap at \$9,275 per FTE
- Governmental Accounting Standards Board (GASB) 68 requires districts to record their proportionate share of the STRS pension liability. Second Interim includes revenue and expenditure budgets in the restricted General Fund equal to a projected liability of \$4,520,570.
- Step and Column at Adopted Budget
  - All certificated employees \$1,574,733 plus statutory benefits of \$233,533 for a total of \$1,808,266
  - All classified employees \$241,082 plus statutory benefits of \$53,209 for a total of \$294,291
- Retiree Benefits are projected at \$619,587 and include additional retirees from the 2014-2015 Supplemental Employees Retirement Program
- The budget also includes approximately \$4.4M in district paid salaries and benefits for substitutes, athletic stipends, home hospital instruction, Saturday school instruction, class size compensation, AB1522 paid sick leave for substitutes, summer school instruction
- Salary and benefit projections of \$177,219,669 are equal to 86.72% of total expenditures.

Total 2015-2016 Second Interim Expenditures are projected at \$204,348,034.