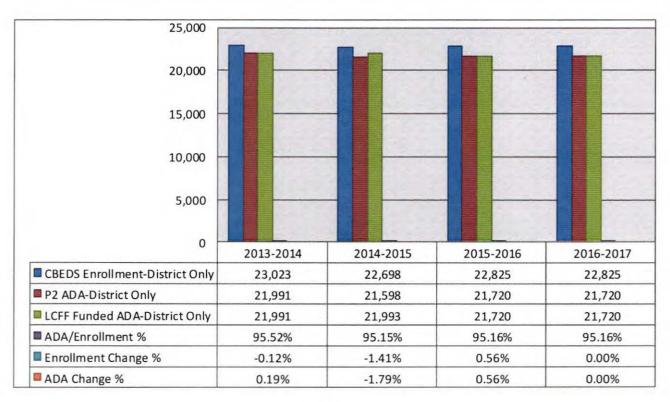

- Grade Span Base Grants Per ADA—TK/K-3, 4-6, 7-8, 9-12
- Base Grant Add-On's—TK/K-3 Class Size Averages and 9-12 Career Technical Education
- Supplemental and Concentration Grant Increases based on Unduplicated Student Counts:
  - English Learners, Free and Reduced Price Meal Program, Foster Youth
  - District Unduplicated Pupil Count three year rolling average 34.21%
- Cost of Living Adjustment 1.02%
- California Department of Education February 2016 P1 Apportionment Summary Gap Funding Rate 50.50%
- District October CalPads Enrollment 22,825
- District Projected P2 ADA 21,720
- Districts are funded on the greater of prior year ADA or current year ADA
  - LCFF Funded ADA 21,734
    - Includes 14 ADA County Programs
    - Budget includes transfer ADA costs to Riverside County Office of Education for county programs

#### Historical Enrollment and P2 Average Daily Attendance

| LCFF Factors                                                                  | K-3          | 4-6          | 7-8          | 9-12         | Total         |
|-------------------------------------------------------------------------------|--------------|--------------|--------------|--------------|---------------|
| Base Grant                                                                    | \$7,083      | \$7,189      | \$7,403      | \$8,578      |               |
| Grade Span Adjustment                                                         | \$737        |              |              | \$223        |               |
| Supplemental Add-On at 34.21% -<br>3 Year Average Unduplicated Pupil<br>Count | \$535        | \$492        | \$507        | \$602        |               |
| Funded ADA including County<br>Programs ADA                                   | 5,558.67     | 4,761.74     | 3,427.31     | 7,985.89     | 21,733.61     |
| LCFF Grade Level Funding                                                      | \$46,442,935 | \$36,574,312 | \$27,108,354 | \$75,092,637 | \$185,218,238 |
| Transportation Funding                                                        |              |              |              |              | \$88,659      |
| 2015-2016 LCFF Target Funding                                                 |              |              |              |              | \$185,306,897 |
| LCFF Floor                                                                    |              |              |              |              | \$149,206,849 |
| LCFF Funding Gap                                                              |              |              |              |              | \$36,100,048  |
| 50.50% Funding Gap                                                            |              |              |              |              | \$18,230,260  |
| 2015-2016 LCFF Funding                                                        |              |              |              |              | \$167,437,109 |